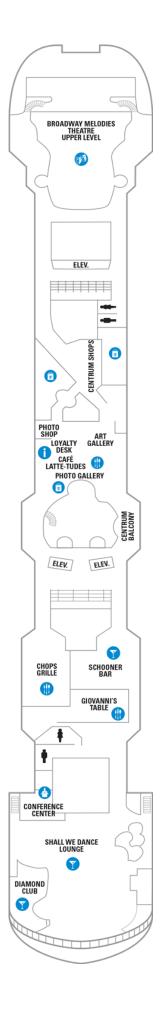

### Deck Two on RHAPSODY OF THE SEAS

# OCEAN VIEW 1K Ultra Spacious Ocean View 1N Ocean View 2N Ocean View 3N Ocean View 6N Ocean View INTERIOR 1V Interior 2V Interior 3V Interior 6V Interior





### Deck Three on RHAPSODY OF THE SEAS

# OCEAN VIEW 1K Ultra Spacious Ocean View 1N Ocean View 2N Ocean View 3N Ocean View 6N Ocean View INTERIOR 1V Interior 2V Interior 3V Interior 6V Interior





## Deck Four on RHAPSODY OF THE SEAS

# OCEAN VIEW 1K Ultra Spacious Ocean View 1N Ocean View 2N Ocean View 3N Ocean View 6N Ocean View INTERIOR 1V Interior 2V Interior 3V Interior 6V Interior





# Deck Five on RHAPSODY OF THE SEAS





# Deck Six on RHAPSODY OF THE SEAS





### Deck Seven on RHAPSODY OF THE SEAS

#### **SUITES**

GT Grand Suite - 2 Bedroom

#### **BALCONY**

- 1B Spacious Ocean View Balcony
- 2B Spacious Ocean View Balcony
- 3B Spacious Ocean View Balcony
- 4B Spacious Ocean View Balcony

#### **OCEAN VIEW**

1M Spacious Ocean View

#### INTERIOR

- 1V Interior
- 2V Interior
- 3V Interior
- 4V Interior





## Deck Eight on RHAPSODY OF THE SEAS

#### **SUITES**

- RS Royal Suite 1 Bedroom
- OS Owner's Suite 1 Bedroom
- GT Grand Suite 2 Bedroom
- GS Grand Suite 1 Bedroom
- J3 Junior Suite
- J4 Junior Suite
- VO Ocean View Suite (No Balcony)

#### **OCEAN VIEW**

1M Spacious Ocean View

#### **INTERIOR**

- 1V Interior
- 2V Interior
- 3V Interior
- 4V Interior





## Deck Nine on RHAPSODY OF THE SEAS





# Deck Ten on RHAPSODY OF THE SEAS