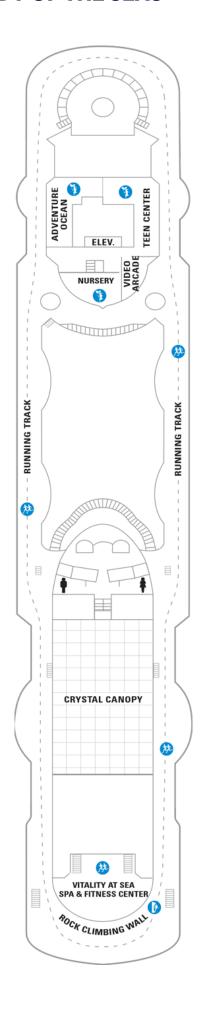

### Deck Seven on RHAPSODY OF THE SEAS

#### **SUITES**

GT Grand Suite - 2 Bedroom

#### **BALCONY**

- 1B Spacious Ocean View Balcony
- 2B Spacious Ocean View Balcony
- 3B Spacious Ocean View Balcony
- 4B Spacious Ocean View Balcony

#### **OCEAN VIEW**

1M Spacious Ocean View

#### INTERIOR

- 1V Interior
- 2V Interior
- 3V Interior
- 4V Interior





## Deck Eight on RHAPSODY OF THE SEAS

#### **SUITES**

- RS Royal Suite 1 Bedroom
- OS Owner's Suite 1 Bedroom
- GT Grand Suite 2 Bedroom
- GS Grand Suite 1 Bedroom
- J3 Junior Suite
- J4 Junior Suite
- VO Ocean View Suite (No Balcony)

#### **OCEAN VIEW**

1M Spacious Ocean View

#### **INTERIOR**

- 1V Interior
- 2V Interior
- 3V Interior
- 4V Interior





## Deck Nine on RHAPSODY OF THE SEAS





# Deck Ten on RHAPSODY OF THE SEAS





# Deck Eleven on RHAPSODY OF THE SEAS





# Deck Twelve on **RHAPSODY OF THE SEAS**