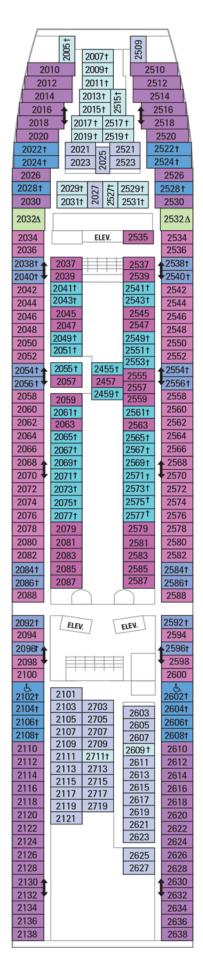

### Deck Two on RHAPSODY OF THE SEAS

# OCEAN VIEW 1K Ultra Spacious Ocean View 1N Ocean View 2N Ocean View 3N Ocean View 6N Ocean View INTERIOR 1V Interior 2V Interior 3V Interior 6V Interior





### Deck Three on RHAPSODY OF THE SEAS

# OCEAN VIEW 1K Ultra Spacious Ocean View 1N Ocean View 2N Ocean View 3N Ocean View 6N Ocean View INTERIOR 1V Interior 2V Interior 3V Interior 6V Interior





## Deck Four on RHAPSODY OF THE SEAS

# OCEAN VIEW 1K Ultra Spacious Ocean View 1N Ocean View 2N Ocean View 3N Ocean View 6N Ocean View INTERIOR 1V Interior 2V Interior 3V Interior 6V Interior





# Deck Five on RHAPSODY OF THE SEAS





# Deck Six on RHAPSODY OF THE SEAS





### Deck Seven on RHAPSODY OF THE SEAS

#### **SUITES**

GT Grand Suite - 2 Bedroom

#### **BALCONY**

- 1B Spacious Ocean View Balcony
- 2B Spacious Ocean View Balcony
- 3B Spacious Ocean View Balcony
- 4B Spacious Ocean View Balcony

#### **OCEAN VIEW**

1M Spacious Ocean View

#### INTERIOR

- 1V Interior
- 2V In