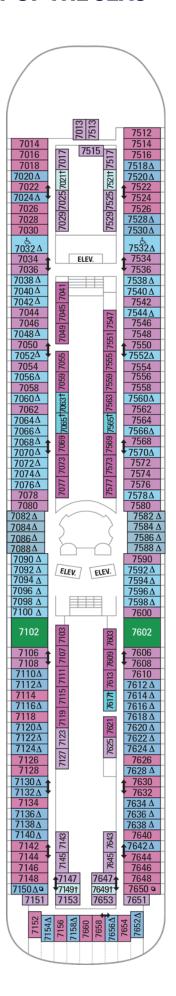

### Deck Seven on RHAPSODY OF THE SEAS

#### **SUITES**

GT Grand Suite - 2 Bedroom

#### **BALCONY**

- 1B Spacious Ocean View Balcony
- 2B Spacious Ocean View Balcony
- 3B Spacious Ocean View Balcony
- 4B Spacious Ocean View Balcony

#### **OCEAN VIEW**

1M Spacious Ocean View

#### INTERIOR

- 1V Interior
- 2V Interior
- 3V Interior
- 4V Interior