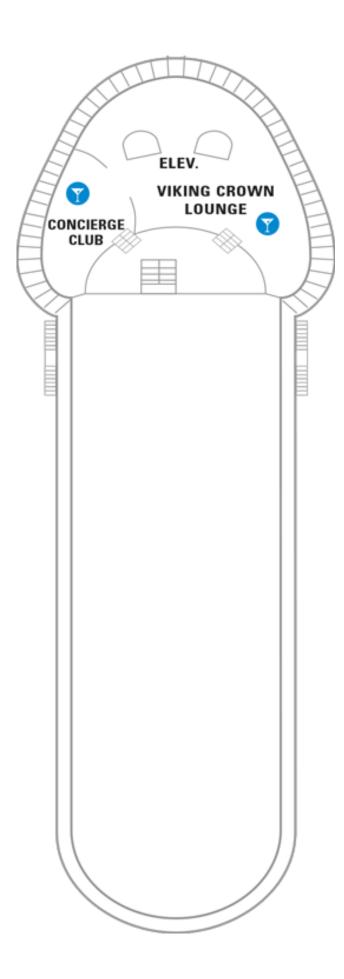

### **SUITES**

GT Grand Suite - 2 Bedroom

#### **BALCONY**

- 1B Spacious Ocean View Balcony
- 2B Spacious Ocean View Balcony
- 3B Spacious Ocean View Balcony
- 4B Spacious Ocean View Balcony

#### **OCEAN VIEW**

1M Spacious Ocean View

#### INTERIOR

- 1V Interior
- 2V Interior
- 3V Interior
- 4V Interior





## Deck Eight on RHAPSODY OF THE SEAS

#### **SUITES**

- RS Royal Suite 1 Bedroom
- OS Owner's Suite 1 Bedroom
- GT Grand Suite 2 Bedroom
- GS Grand Suite 1 Bedroom
- J3 Junior Suite
- J4 Junior Suite
- VO Ocean View Suite (No Balcony)

#### **OCEAN VIEW**

1M Spacious Ocean View

#### **INTERIOR**

- 1V Interior
- 2V Interior
- 3V Interior
- 4V Interior





## Deck Nine on RHAPSODY OF THE SEAS





# Deck Ten on RHAPSODY OF THE SEAS





# Deck Eleven on RHAPSODY OF THE SEAS





# Deck Twelve on **RHAPSODY OF THE SEAS**