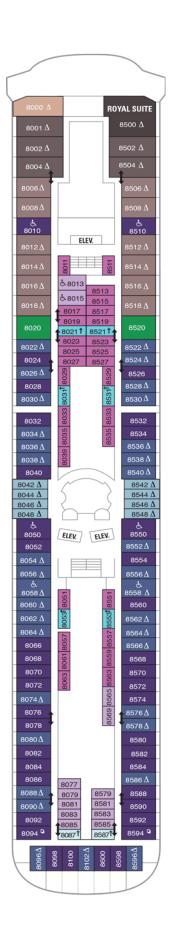

## Deck Eight on RHAPSODY OF THE SEAS

#### **SUITES**

- RS Royal Suite 1 Bedroom
- OS Owner's Suite 1 Bedroom
- GT Grand Suite 2 Bedroom
- GS Grand Suite 1 Bedroom
- J3 Junior Suite
- J4 Junior Suite
- VO Ocean View Suite (No Balcony)

#### **OCEAN VIEW**

1M Spacious Ocean View

#### **INTERIOR**

- 1V Interior
- 2V Interior
- 3V Interior
- 4V Interior