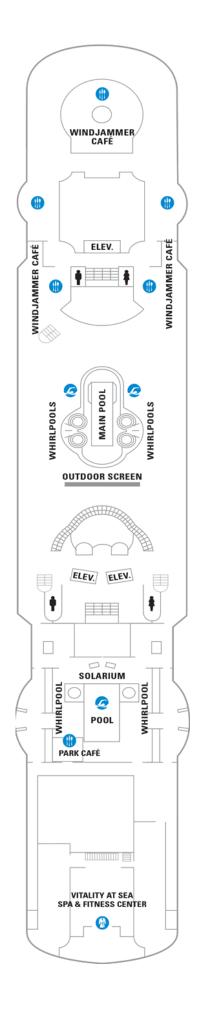

# Deck Six on RHAPSODY OF THE SEAS





### Deck Seven on RHAPSODY OF THE SEAS

#### **SUITES**

GT Grand Suite - 2 Bedroom

#### **BALCONY**

- 1B Spacious Ocean View Balcony
- 2B Spacious Ocean View Balcony
- 3B Spacious Ocean View Balcony
- 4B Spacious Ocean View Balcony

#### **OCEAN VIEW**

1M Spacious Ocean View

#### INTERIOR

- 1V Interior
- 2V Interior
- 3V Interior
- 4V Interior





## Deck Eight on RHAPSODY OF THE SEAS

#### **SUITES**

- RS Royal Suite 1 Bedroom
- OS Owner's Suite 1 Bedroom
- GT Grand Suite 2 Bedroom
- GS Grand Suite 1 Bedroom
- J3 Junior Suite
- J4 Junior Suite
- VO Ocean View Suite (No Balcony)

#### **OCEAN VIEW**

1M Spacious Ocean View

#### **INTERIOR**

- 1V Interior
- 2V Interior
- 3V Interior
- 4V Interior





## Deck Nine on RHAPSODY OF THE SEAS





# Deck Ten on RHAPSODY OF THE SEAS





# Deck Eleven on RHAPSODY OF THE SEAS





# Deck Twelve on **RHAPSODY OF THE SEAS**