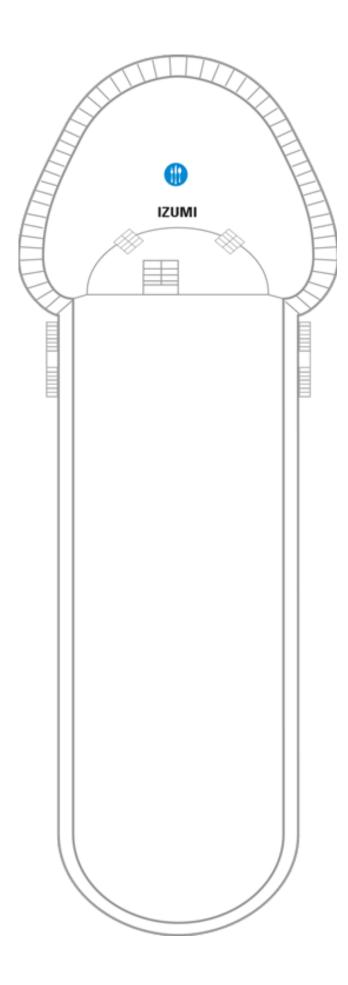

# **BALCONY**

- 1B Spacious Ocean View Balcony
- 2B Spacious Ocean View Balcony
- 3B Spacious Ocean View Balcony
- 4B Spacious Ocean View Balcony

#### **OCEAN VIEW**

1M Spacious Ocean View

#### INTERIOR

- 1V Interior
- 2V Interior
- 3V Interior
- 4V Interior





## Deck Eight on RHAPSODY OF THE SEAS

#### **SUITES**

- RS Royal Suite 1 Bedroom
- OS Owner's Suite 1 Bedroom
- GT Grand Suite 2 Bedroom
- GS Grand Suite 1 Bedroom
- J3 Junior Suite
- J4 Junior Suite
- VO Ocean View Suite (No Balcony)

#### **OCEAN VIEW**

1M Spacious Ocean View

#### **INTERIOR**

- 1V Interior
- 2V Interior
- 3V Interior
- 4V Interior





## Deck Nine on RHAPSODY OF THE SEAS





# Deck Ten on RHAPSODY OF THE SEAS





# Deck Eleven on RHAPSODY OF THE SEAS





# Deck Twelve on **RHAPSODY OF THE SEAS**