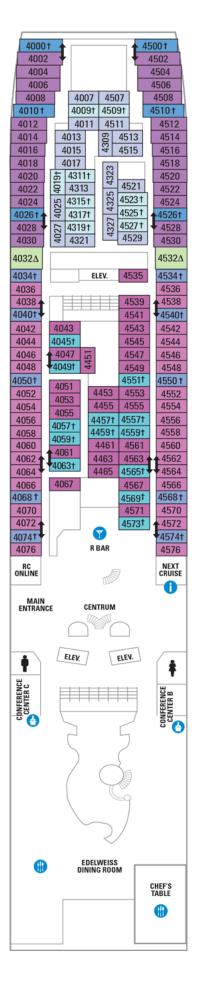

### Deck Two on RHAPSODY OF THE SEAS

# OCEAN VIEW 1K Ultra Spacious Ocean View 1N Ocean View 2N Ocean View 3N Ocean View 6N Ocean View INTERIOR 1V Interior 2V Interior 3V Interior 6V Interior





### Deck Three on RHAPSODY OF THE SEAS

# OCEAN VIEW 1K Ultra Spacious Ocean View 1N Ocean View 2N Ocean View 3N Ocean View 6N Ocean View INTERIOR 1V Interior 2V Interior 3V Interior 6V Interior





## Deck Four on RHAPSODY OF THE SEAS

# OCEAN VIEW 1K Ultra Spacious Ocean View 1N Ocean View 2N Ocean View 3N Ocean View 6N Ocean View INTERIOR 1V Interior 2V Interior 3V Interior 6V Interior





# Deck Five on RHAPSODY OF THE SEAS





# Deck Six on RHAPSODY OF THE SEAS





### Deck Seven on RHAPSODY OF THE SEAS

#### **SUITES**

GT Grand Suite - 2 Bedroom

#### **BALCONY**

- 1B Spacious Ocean View Balcony
- 2B Spacious Ocean View Balcony
- 3B Spacious Ocean View Balcony
- 4B Spacious Ocean View Balcony

#### **OCEAN VIEW**

1M Spacious Ocean View

#### INTERIOR

- 1V Interior
- 2V Interior
- 3V Interior
- 4V Interior





## Deck Eight on RHAPSODY OF THE SEAS

#### **SUITES**

- RS Royal Suite 1 Bedroom
- OS Owner's Suite 1 Bedroom
- GT Grand Suite 2 Bedroom
- GS Grand Suite 1 Bedroom
- J3 Junior Suite
- J4 Junior Suite
- VO Ocean View Suite (No Balcony)

#### **OCEAN VIEW**

1M Spacious Ocean View

#### **INTERIOR**

- 1V Interior
- 2V Interior
- 3V Interior
- 4V Interior