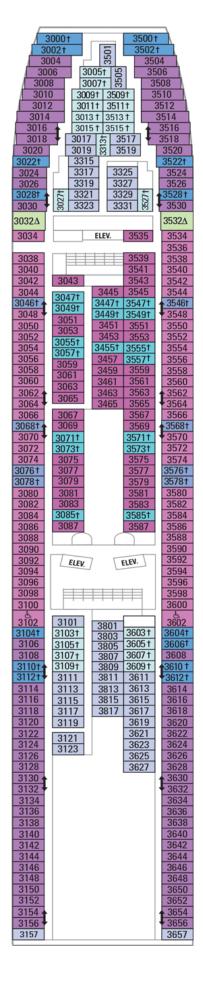

### Deck Seven on RHAPSODY OF THE SEAS

#### **SUITES**

GT Grand Suite - 2 Bedroom

#### **BALCONY**

- 1B Spacious Ocean View Balcony
- 2B Spacious Ocean View Balcony
- 3B Spacious Ocean View Balcony
- 4B Spacious Ocean View Balcony

#### **OCEAN VIEW**

1M Spacious Ocean View

#### INTERIOR

- 1V Interior
- 2V Interior
- 3V Interior
- 4V Interior