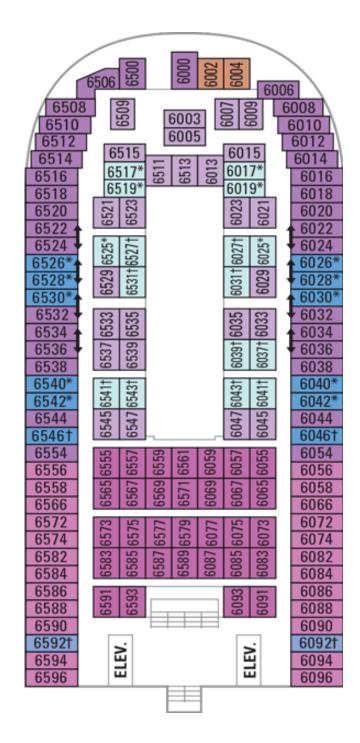

#### Deck Six on MAJESTY OF THE SEAS

#### **OCEAN VIEW**

1N Ocean View

2N Ocean View

3N Ocean View

4N Ocean View

6N Ocean View

#### **INTERIOR**

2V Interior

3V Interior

4V Interior