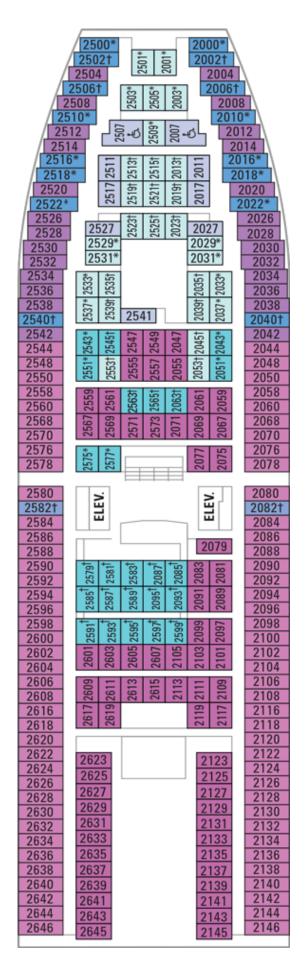

#### Deck Two on MAJESTY OF THE SEAS

# OCEAN VIEW 1N Ocean View 2N Ocean View 3N Ocean View 6N Ocean View INTERIOR 1V Interior 2V Interior 3V Interior

#### Deck Three on MAJESTY OF THE SEAS

| OCE  | EAN VIEW          |
|------|-------------------|
| 2N   | Ocean View        |
| 3N   | Ocean View        |
| 6N   | Ocean View        |
|      |                   |
|      |                   |
| INT  | ERIOR             |
| INTI | ERIOR<br>Interior |
|      |                   |
| 1V   | Interior          |