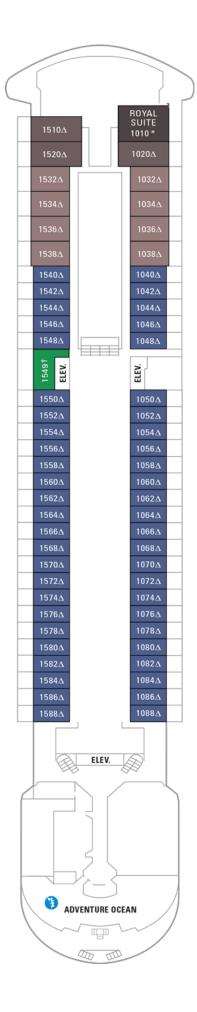

#### Deck Ten on MAJESTY OF THE SEAS

#### **SUITES**

RS Royal Suite - 1 Bedroom

OS Owner's Suite - 1 Bedroom

GT Grand Suite - 2 Bedroom

GS Grand Suite - 1 Bedroom

J3 Junior Suite