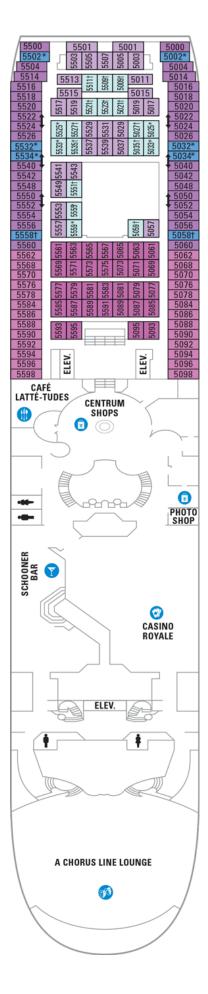

## Deck Seven on MAJESTY OF THE SEAS

| OCE | EAN VIEW            |
|-----|---------------------|
| 1N  | Ocean View          |
| 3N  | Ocean View          |
|     |                     |
| 4N  | Ocean View          |
|     | Ocean View<br>ERIOR |
|     |                     |
| INT | ERIOR               |