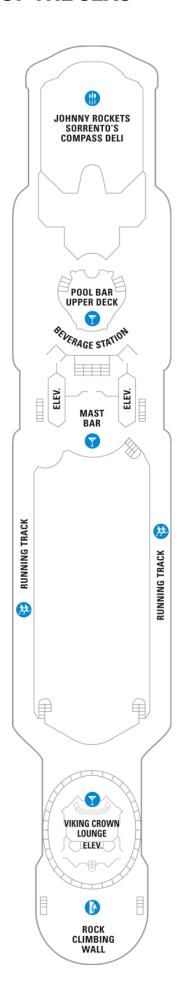

or





## Deck Seven on MAJESTY OF THE SEAS

| OCE | EAN VIEW            |
|-----|---------------------|
| 1N  | Ocean View          |
| 3N  | Ocean View          |
|     |                     |
| 4N  | Ocean View          |
|     | Ocean View<br>ERIOR |
|     |                     |
| INT | ERIOR               |





### Deck Eight on MAJESTY OF THE SEAS

## OCEAN VIEW 1N Ocean View 3N Ocean View 4N Ocean View





#### Deck Nine on MAJESTY OF THE SEAS

#### **OCEAN VIEW**

2M Spacious Ocean View

2N Ocean View





#### Deck Ten on MAJESTY OF THE SEAS

#### **SUITES**

RS Royal Suite - 1 Bedroom

OS Owner's Suite - 1 Bedroom

GT Grand Suite - 2 Bedroom

GS Grand Suite - 1 Bedroom

J3 Junior Suite





## Deck Eleven on MAJESTY OF THE SEAS





## Deck Twelve on **MAJESTY OF THE SEAS**