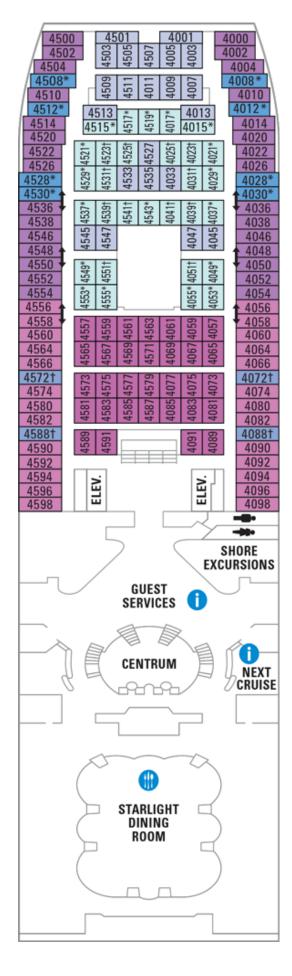

#### Deck Six on MAJESTY OF THE SEAS

#### **OCEAN VIEW**

1N Ocean View

2N Ocean View

3N Ocean View

4N Ocean View

6N Ocean View

#### **INTERIOR**

2V Interior

3V Interior

4V Interior