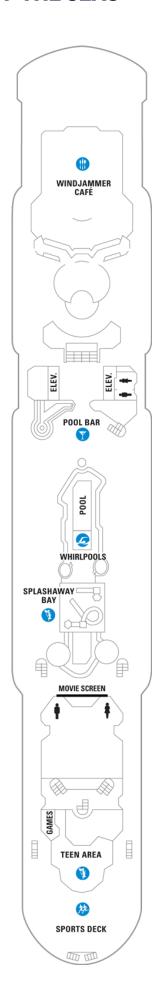

INTERIOR**

2V Interior

3V Interior

4V Interior





## Deck Seven on MAJESTY OF THE SEAS

| OCE | EAN VIEW            |
|-----|---------------------|
| 1N  | Ocean View          |
| 3N  | Ocean View          |
|     |                     |
| 4N  | Ocean View          |
|     | Ocean View<br>ERIOR |
|     |                     |
| INT | ERIOR               |





### Deck Eight on MAJESTY OF THE SEAS

## OCEAN VIEW 1N Ocean View 3N Ocean View 4N Ocean View





#### Deck Nine on MAJESTY OF THE SEAS

#### **OCEAN VIEW**

2M Spacious Ocean View

2N Ocean View





#### Deck Ten on MAJESTY OF THE SEAS

#### **SUITES**

RS Royal Suite - 1 Bedroom

OS Owner's Suite - 1 Bedroom

GT Grand Suite - 2 Bedroom

GS Grand Suite - 1 Bedroom

J3 Junior Suite





## Deck Eleven on MAJESTY OF THE SEAS





## Deck Twelve on **MAJESTY OF THE SEAS**