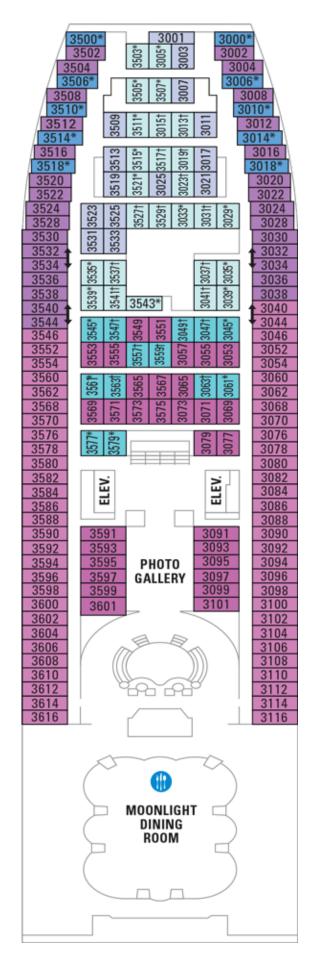

#### Deck Five on MAJESTY OF THE SEAS

## OCEAN VIEW 2N Ocean View 3N Ocean View 6N Ocean View INTERIOR 2V Interior 3V Interior 4V Interior