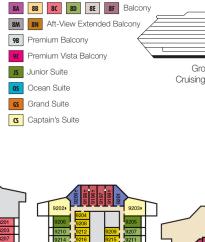

## ACCOMMODATIONS SYMBOL LEGEND

▲ Twin Bed and Single Sofa Bed

EL EL EL

1294**:** 1298

EL EL

1364 1368 1372

EL 9 EL

1412

1266 1268

- $\star$  2 Twin Beds (convert to King) and Single Sofa Bed
- 2 Twin Beds (convert to King) and 1 Upper Pullman
- 2 Twin Beds (convert to King) and 2 Upper Pullmans
- 2 Twin Beds (convert to King), Single Sofa Bed and 1 Upper Pullman
- t 2 Twin Beds (convert to King) and Double Sofa Bed
- 2 Twin Beds (convert to King), Double Sofa Bed and 1 Lower Pullman
- ◆ Stateroom with 2 Porthole Windows
- Connecting staterooms (ideal for families and groups of friends)
- ★ Twin beds do not convert to a King Bed.
- 6B Staterooms with obstructed views: 2446, 2449.
- All accommodations are non-smoking.

Accessible staterooms are available for guests with disabilities. Please contact Guest Access Services at 1-800-438-6744 ext. 70025 for details, or visit http://www. carnival.com/about-carnival/special-needs.aspx.