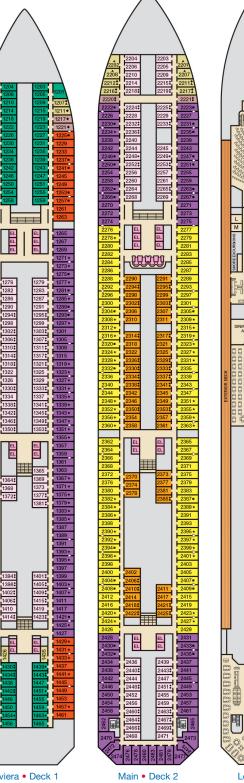

## ACCOMMODATIONS SYMBOL LEGEND

▲ Twin Bed and Single Sofa Bed

EL EL EL

1294**:** 1298

EL EL

1364 1368 1372

EL 9 EL

1412

1266 1268

- $\star$  2 Twin Beds (convert to King) and Single Sofa Bed
- 2 Twin Beds (convert to King) and 1 Upper Pullman
- 2 Twin Beds (convert to King) and 2 Upper Pullmans
- 2 Twin Beds (convert to King), Single Sofa Bed and 1 Upper Pullman
- t 2 Twin Beds (convert to King) and Double Sofa Bed
- 2 Twin Beds (convert to King), Double Sofa Bed and 1 Lower Pullman
- ◆ Stateroom with 2 Porthole Windows
- Connecting staterooms (ideal for families and groups of friends)
- ★ Twin beds do not convert to a King Bed.
- 6B Staterooms with obstructed views: 2446, 2449.
- All accommodations are non-smoking.

Accessible staterooms are available for guests with disabilities. Please contact Guest Access Services at 1-800-438-6744 ext. 70025 for details, or visit http://www. carnival.com/about-carnival/special-needs.aspx.

6214

6254 6258 6262•

EL EL

6286 6290

6354

EL EL

6370 6374• 6378

EL 07 EL

L M SNO

CATEGORIES

PT Porthole

7224 7226 7232

7240 7244 7246

EL EL

EL EL

7346

7350• 7354

EL EL

742

7443

112 TI

7436

1A Interior Upper/Lower

Riviera • Deck 1

Lobby • Deck 3

Atlantic • Deck 4

Promenade • Deck 5

Upper • Deck 6

Empress • Deck 7

8442

Gross Tonnage: 110,000 Length: 952 Feet Beam: 116 Feet Cruising Speed: 21 Knots Guest Capacity: 2,980 (Double Occupancy) Total Staff: 1,150 Registry: Panama