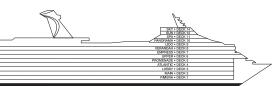

Lobby • Deck 3

Atlantic • Deck 4

Promenade • Deck 5

Upper • Deck 6

Empress • Deck 7

8442

Gross Tonnage: 110,000 Length: 952 Feet Beam: 116 Feet Cruising Speed: 21 Knots Guest Capacity: 2,980 (Double Occupancy) Total Staff: 1,150 Registry: Panama