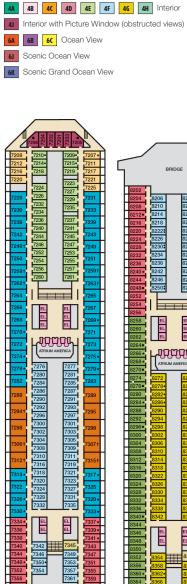

## ACCOMMODATIONS SYMBOL LEGEND

▲ Twin Bed and Single Sofa Bed

EL EL EL

1294**:** 1298

EL EL

1364 1368 1372

EL 9 EL

1412

1266 1268

- $\star$  2 Twin Beds (convert to King) and Single Sofa Bed
- 2 Twin Beds (convert to King) and 1 Upper Pullman
- 2 Twin Beds (convert to King) and 2 Upper Pullmans
- 2 Twin Beds (convert to King), Single Sofa Bed and 1 Upper Pullman
- t 2 Twin Beds (convert to King) and Double Sofa Bed
- 2 Twin Beds (convert to King), Double Sofa Bed and 1 Lower Pullman
- ◆ Stateroom with 2 Porthole Windows
- Connecting staterooms (ideal for families and groups of friends)
- ★ Twin beds do not convert to a King Bed.
- 6B Staterooms with obstructed views: 2446, 2449.
- All accommodations are non-smoking.

Accessible staterooms are available for guests with disabilities. Please contact Guest Access Services at 1-800-438-6744 ext. 70025 for details, or visit http://www. carnival.com/about-carnival/special-needs.aspx.

L M SNO

CATEGORIES

PT Porthole

7224 7226 7232

7240 7244 7246

EL EL

EL EL

7346

7350• 7354

EL EL

742

7443

112 TI

7436

1A Interior Upper/Lower

Riviera • Deck 1