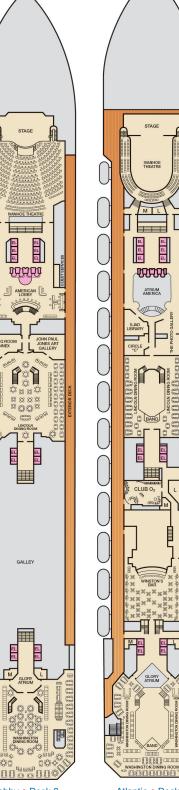

Lobby • Deck 3

Atlantic • Deck 4

Promenade • Deck 5

Upper • Deck 6

Empress • Deck 7

8442

Gross Tonnage: 110,000 Length: 952 Feet Beam: 116 Feet Cruising Speed: 21 Knots Guest Capacity: 2,980 (Double Occupancy) Total Staff: 1,150 Registry: Panama