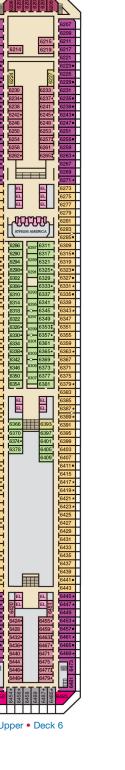

Lobby • Deck 3

Atlantic • Deck 4

Promenade • Deck 5

Upper • Deck 6

Empress • Deck 7

8442

Gross Tonnage: 110,000 Length: 952 Feet Beam: 116 Feet Cruising Speed: 21 Knots Guest Capacity: 2,980 (Double Occupancy) Total Staff: 1,150 Registry: Panama