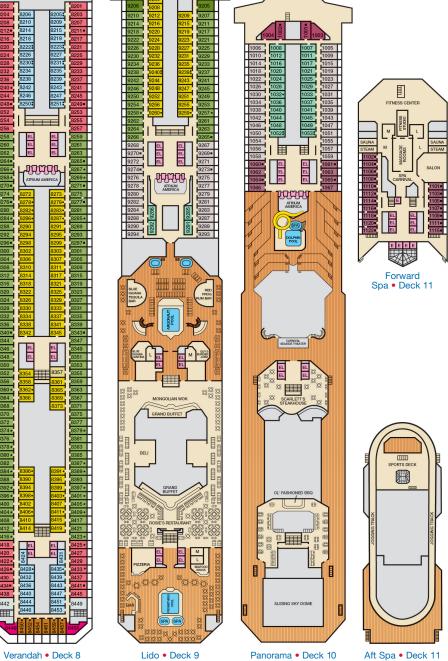

## ACCOMMODATIONS SYMBOL LEGEND

▲ Twin Bed and Single Sofa Bed

EL EL EL

1294**:** 1298

EL EL

1364 1368 1372

EL 9 EL

1412

1266 1268

- $\star$  2 Twin Beds (convert to King) and Single Sofa Bed
- 2 Twin Beds (convert to King) and 1 Upper Pullman
- 2 Twin Beds (convert to King) and 2 Upper Pullmans
- 2 Twin Beds (convert to King), Single Sofa Bed and 1 Upper Pullman
- t 2 Twin Beds (convert to King) and Double Sofa Bed
- 2 Twin Beds (convert to King), Double Sofa Bed and 1 Lower Pullman
- ◆ Stateroom with 2 Porthole Windows
- Connecting staterooms (ideal for families and groups of friends)
- ★ Twin beds do not convert to a King Bed.
- 6B Staterooms with obstructed views: 2446, 2449.
- All accommodations are non-smoking.

Accessible staterooms are available for guests with disabilities. Please contact Guest Access Services at 1-800-438-6744 ext. 70025 for details, or visit http://www. carnival.com/about-carnival/special-needs.aspx.

6214

6254 6258 6262•

EL EL

6286 6290

6354

EL EL

6370 6374• 6378

EL 07 EL