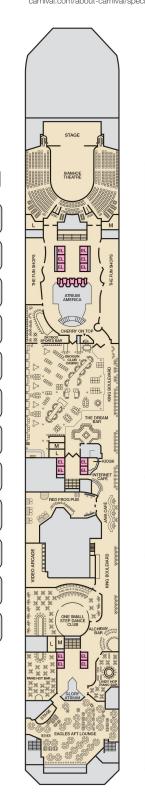

Lobby • Deck 3

Atlantic • Deck 4

Promenade • Deck 5

Upper • Deck 6

Empress • Deck 7

8442

Gross Tonnage: 110,000 Length: 952 Feet Beam: 116 Feet Cruising Speed: 21 Knots Guest Capacity: 2,980 (Double Occupancy) Total Staff: 1,150 Registry: Panama