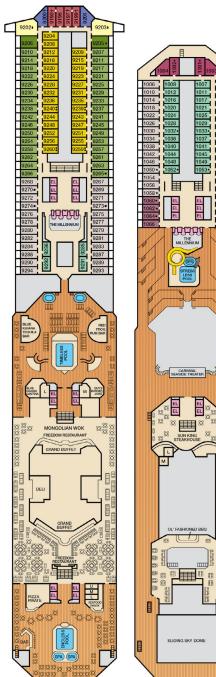

Promenade • Deck 5

Upper • Deck 6

Empress • Deck 7

Verandah • Deck 8

Panorama • Deck 10

Lobby • Deck 3

Atlantic • Deck 4

Lido • Deck 9