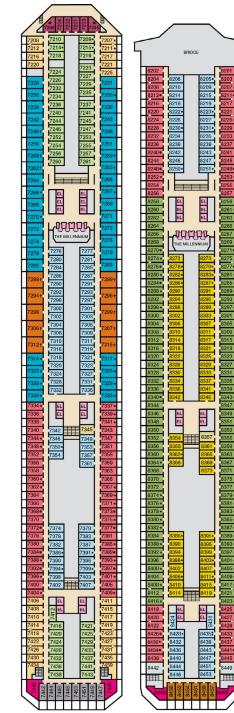

Promenade • Deck 5

Upper • Deck 6

Empress • Deck 7

Verandah • Deck 8

Panorama • Deck 10

Lobby • Deck 3

Atlantic • Deck 4

Lido • Deck 9

Aft Spa • Deck 11

Aft Sun • Deck 12