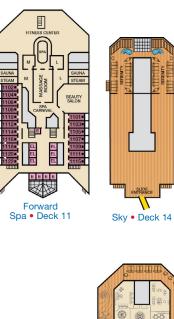

: 2 Twin Beds (convert to King) and 2 Upper Pullmans
- † 2 Twin Beds (convert to King) and Double Sofa Bed
- 2 Twin Beds (convert to King), Single Sofa Bed and 1 Upper Pullman
- 2 Twin Beds (convert to King), Double Sofa Bed and
- ◆ Stateroom with 2 Porthole Windows
- Connecting staterooms (ideal for families and groups of friends)

CURSIONS S C L

- U Unisex Wheelchair Accessible Restroom
- Twin beds do not convert to a King Bed.
  - All accommodations are non-smoking.

438-6744 ext. 70025 for details, or visit http://www.carnival. com/about-carnival/special-needs.aspx.



## 1A Interior Upper/Lower PT Porthole 4A 4B 4C 4D 4E 4F 4G 4H Interior 4J Interior with Picture Window (obstructed views) 6A 6B 6C Ocean View 6J Scenic Ocean View 6K Scenic Grand Ocean View

**CATEGORIES** 

















Promenade • Deck 5

Upper • Deck 6

Empress • Deck 7

Verandah • Deck 8

Panorama • Deck 10



Lobby • Deck 3

Atlantic • Deck 4

Lido • Deck 9

Aft Spa • Deck 11

Aft Sun • Deck 12