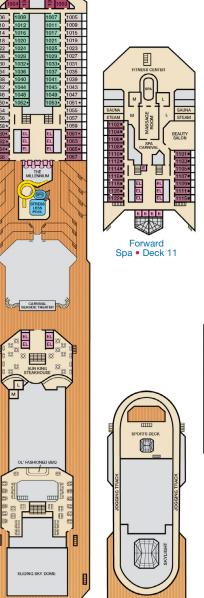

n : 2 Twin Beds (convert to King) and 2 Upper Pullmans
- † 2 Twin Beds (convert to King) and Double Sofa Bed
- 2 Twin Beds (convert to King), Single Sofa Bed and 1 Upper Pullman
- 2 Twin Beds (convert to King), Double Sofa Bed and
- ◆ Stateroom with 2 Porthole Windows
- Connecting staterooms (ideal for families and groups of friends)

CURSIONS S C L

- U Unisex Wheelchair Accessible Restroom
- Twin beds do not convert to a King Bed.
  - All accommodations are non-smoking.

438-6744 ext. 70025 for details, or visit http://www.carnival. com/about-carnival/special-needs.aspx.



## 1A Interior Upper/Lower PT Porthole 4A 4B 4C 4D 4E 4F 4G 4H Interior 4J Interior with Picture Window (obstructed views) 6A 6B 6C Ocean View 6J Scenic Ocean View 6K Scenic Grand Ocean View

**CATEGORIES** 

















Promenade • Deck 5

Upper • Deck 6

Empress • Deck 7

Verandah • Deck 8

Panorama • Deck 10



Lobby • Deck 3

Atlantic • Deck 4

Lido • Deck 9

Aft Spa • Deck 11

Aft Sun • Deck 12