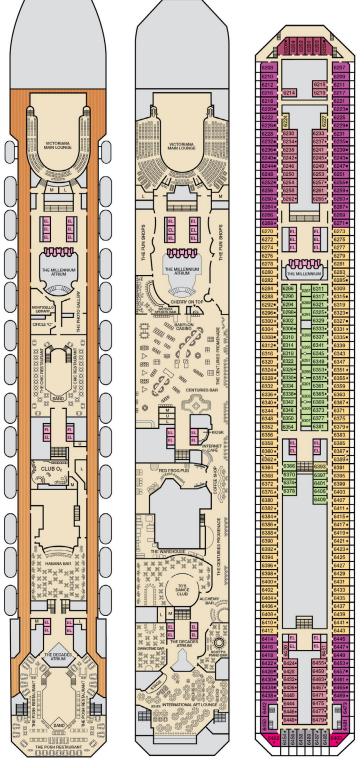

## 1A Interior Upper/Lower PT Porthole 4A 4B 4C 4D 4E 4F 4G 4H Interior 4J Interior with Picture Window (obstructed views) 6A 6B 6C Ocean View 6J Scenic Ocean View 6K Scenic Grand Ocean View

**CATEGORIES** 

Promenade • Deck 5

Upper • Deck 6

Empress • Deck 7

Verandah • Deck 8

Panorama • Deck 10

Lobby • Deck 3

Atlantic • Deck 4

Lido • Deck 9