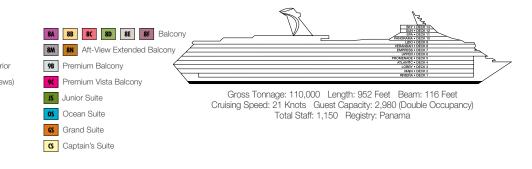

## ACCOMMODATIONS SYMBOL LEGEND

- ▲ Twin Bed and Single Sofa Bed
- ★ 2 Twin Beds (convert to King) and Single Sofa Bed
- 2 Twin Beds (convert to King) and 1 Upper Pullman : 2 Twin Beds (convert to King) and 2 Upper Pullmans
- † 2 Twin Beds (convert to King) and Double Sofa Bed
- 2 Twin Beds (convert to King), Single Sofa Bed and 1 Upper Pullman
- 2 Twin Beds (convert to King), Double Sofa Bed and
- ◆ Stateroom with 2 Porthole Windows
- Connecting staterooms (ideal for families and groups of friends)