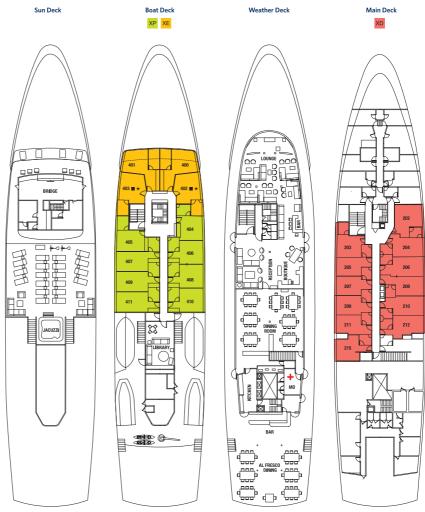

#### XE ELITE OCEAN VIEW STATEROOM (400, 401, 402, 403)

- · 200ft2
- · An ocean view with picture windows

# XP PREMIUM OCEAN VIEW STATEROOM (404, 405, 406, 407, 408, 409, 410, 411)

- 175ft2
- · An ocean view with picture windows

### XD DELUXE OCEAN VIEW STATEROOM (202, 203, 204, 205, 206, 207, 208, 209, 210, 211, 212, 215)

- 160ft2
- · An ocean view with porthole windows