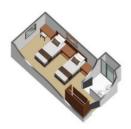

### XD DELUXE OCEAN VIEW STATEROOM (202, 203, 204, 205, 206, 207, 208, 209, 210, 211, 212, 215)

- 160ft2
- · An ocean view with porthole windows