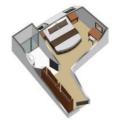

#### XE ELITE OCEAN VIEW STATEROOM (400, 401, 402, 403)

- · 200ft2
- · An ocean view with picture windows