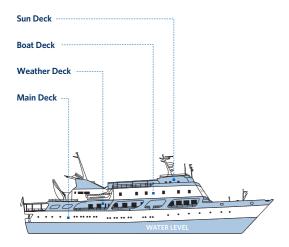

#### XE ELITE OCEAN VIEW STATEROOM (400, 401, 402, 403)

- · 200ft2
- · An ocean view with picture windows

# XP PREMIUM OCEAN VIEW STATEROOM (404, 405, 406, 407, 408, 409, 410, 411)

- 175ft2
- · An ocean view with picture windows

### XD DELUXE OCEAN VIEW STATEROOM (202, 203, 204, 205, 206, 207, 208, 209, 210, 211, 212, 215)

- 160ft2
- · An ocean view with porthole windows